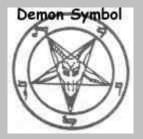

PENTACLE or PENTAGRAM (pointing up): A standard symbol for witches, freemasons, and many other pagan or occult groups. To witches, it represent the four basic elements (wind, water, earth and fire) plus a pantheistic spiritual being such as Gaia or Mother Earth.

PENTAGRAM (pointing down): Used in occult rituals to direct forces or energies. Often represents satanism's, the horned god

SCARAB: Symbol of the rising sun, the Egyptian sun god Chepri (or Khepera), and protection from evil. To ancient Egyptians, the dung beetle rolled its dung balls like Chepri rolled the sun across the sky.