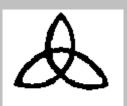

TRIQUETRA SYMBOL - Symbol of Black Madonna worshippers; symbol on the new universal smart card and high-level Masons false god Jahbuhlun. Whose mark is the three 6's, overlaid Triquetra.