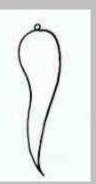

**ITALIAN HORN** : - Unicorn horn - Leprechaun staff, associated with good luck. used to ward off "Maluka" or the "Evil Eye". It also means satan will take care of your finances.

HORNED GOD : Represents the horned god of witchcraft. Pan or Cernunnos. Note the thumb under the fingers and given by the right hand.