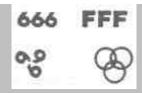

TRIQUETRA SYMBOL - Symbol of Black Madonna worshippers; symbol on the new universal smart card and high-level Masons false god Jahbuhlun. Whose mark is the three 6's, overlaid Triquetra.

## 666 - The number of man. The mark of the Beast. Revelation 13:18

**BAPHOMET** : Unique to Satanism. A demonic deity and symbolic of Satan.

SYMBOL BAPHOMET : Aleister Crowley wore this symbol as well as the 33rd degree founder Albert Pike of the Masons