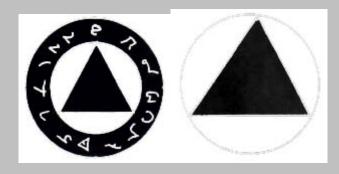

The Christian church teaches that this symbol has existed for centuries- representing the concept: "Jesus, was the Fisher of men."

THAUMATURGIC TRIANGLE. Their adopted symbol to represent their sexual orientation has long been used by Satanist to conjure demons. The triangle is a door, the circle is a boundary of power.

**RITUAL CIRCLE :** Has different meanings to different groups. Protection from evil, symbolic of life cycles or completeness.

THAUMATURGIC TRIANGLE : Used for magical purposes in casting of spells and the summoning of demons.