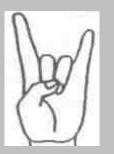

HORNED HAND : The sign of recognition between those in the Occult. When pointed at someone it is meant to place a curse. Note the thumb over the fingers and given by the left hand.

WITCH SIGN or MOON SIGN : Used to salute the rising moon. Also used by Entertainers.