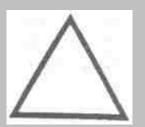

PENTACLE or PENTAGRAM (pointing up): A standard symbol for witches, freemasons, and many other pagan or occult groups. To witches, it represent the four basic elements (wind, water, earth and fire) plus a pantheistic spiritual being such as Gaia or Mother Earth.

PENTAGRAM (pointing down): Used in occult rituals to direct forces or energies. Often represents satanism's, the horned god

SCARAB: Symbol of the rising sun, the Egyptian sun god Chepri (or Khepera), and protection from evil. To ancient Egyptians, the dung beetle rolled its dung balls like Chepri rolled the sun across the sky.