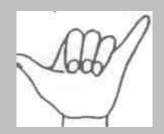

**ITALIAN HORN** : - Unicorn horn - Leprechaun staff, associated with good luck. used to ward off "Maluka" or the "Evil Eye". It also means satan will take care of your finances.

HORNED GOD : Represents the horned god of witchcraft. Pan or Cernunnos. Note the thumb under the fingers and given by the right hand.