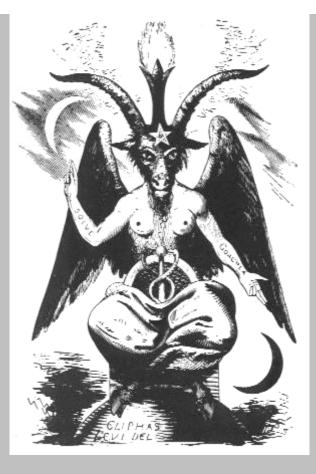

## 666 - The number of man. The mark of the Beast. Revelation 13:18

**BAPHOMET** : Unique to Satanism. A demonic deity and symbolic of Satan.

SYMBOL BAPHOMET : Aleister Crowley wore this symbol as well as the 33rd degree founder Albert Pike of the Masons

#### **BAPHOMET or SABBATIC GOAT or HORNED GOD**

used to represent of various Pagan gods. led to the look of the Christian Satan. In 19th century, magician/priest Eliphas Levi created it. It has hermaphrodite qualities. one arm is masculine, the other is feminine; the goat has breasts of a woman with a phallic object between legs. represents the dual (good/evil) nature of everything.